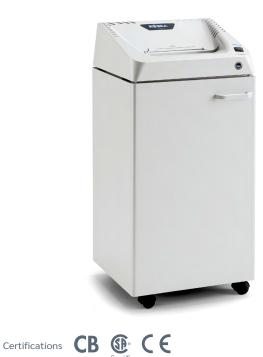

## KOBRA 260.1 S2

CLASSIC LINE SHREDDER FOR MEDIUM SIZED OFFICES

| Manufacturer: | ELCOMAN srl     |
|---------------|-----------------|
| Brand:        | KOBRA           |
| Model:        | KOBRA 260.1 S2  |
| Article Code: | 99.915          |
| EAN Code:     | 8 026064 999151 |
|               |                 |

| Throat width:                                | 260 mm                                                                                                             |
|----------------------------------------------|--------------------------------------------------------------------------------------------------------------------|
| Shred size:                                  | 1,9 mm straight cut                                                                                                |
| Security level<br>ISO/IEC 21964 (DIN 66399): | P-3 T-3 E-2                                                                                                        |
| Paper capacity*<br>(sheets at a time):       | 14-16 sheets (A4 70gr) / 12-14 sheets (A4 80gr)                                                                    |
| Shreddable materials:                        | Paper, Credit cards, Credit cards with chip                                                                        |
| Waste bag volume:                            | 60 litres                                                                                                          |
| Speed:                                       | 0,1 m/sec                                                                                                          |
| Noise level:                                 | 55 dB(A)                                                                                                           |
| Voltage:                                     | 230 Volt                                                                                                           |
| Power:                                       | 500 Watt                                                                                                           |
| Dimensions (WxDxH):                          | 40 x 36 x 84 cm                                                                                                    |
| Weight:                                      | 28 Kg                                                                                                              |
| Datasheet n.30 rev.0                         | * Capacity varies on supply power, weight, quality and grain of paper, operating temperature and blade lubrication |