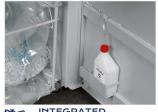

## MAIN FEATURES

High performance conveyor belt industrial shredder, designed for large shredding throughput and continuous shredding operations. Touch screen: all controls are activated by simply touching the panel. Kobra 430 TS can shred up to 130 sheets at a time, CD/ DVD/Credit cards. Equipped with 24-hour continuous duty powerful motor without overheating and duty cycles. Carbon hardened cutting knives unaffected by staples and clips. Clear and strong see-through guards on both sides of the 430 TS gives the operator a complete and safe view of the shredding operation area. Integrated Automatic Oiler: it eliminates the need to manually lubricate the cutting knives for maximum cutting and power consumption efficiency. Adjustable removable trolley accomodating one bag of 470 litres or two bags of 235 litres.

ADJUSTABLE REMOVABLE

accomodating one bag of 470 litres or two bags of 235 litres.