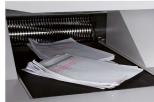

## MAIN FEATURES

High performance conveyor belt industrial shredder, designed for large shredding throughput and continuous shredding operations. Touch screen: all controls are activated by simply touching the panel. Kobra 430 TS can shred up to 130 sheets at a time, CD/ DVD/Credit cards. Equipped with 24-hour continuous duty powerful motor without overheating and duty cycles. Carbon hardened cutting knives unaffected by staples and clips. Clear and strong see-through guards on both sides of the 430 TS gives the operator a complete and safe view of the shredding operation area. Integrated Automatic Oiler: it eliminates the need to manually lubricate the cutting knives for maximum cutting and power consumption efficiency. Adjustable removable trolley accomodating one bag of 470 litres or two bags of 235 litres.

Convenient conveyor belt for easy feeding of material to shred.

Just touch the controls to activate the machine functions.

It eliminates the need to manually lubricate the unit, ensuring maximum reliability, efficiency and capacity.