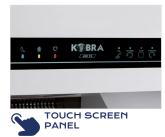

- Electric conveyor belt: convenient conveyor belt for easy feeding of material to shred
- Super Potential Power Unit: heavy duty chain drive system with steel gears
- Continuous duty shredding: 24 hour continuous duty powerful motor without overheating and duty cycles
- Carbon hardened cutting knives unaffected by staples and clips
- **Touch screen panel:** just touch the controls to activate the machine functions
- Safety stop: automatically stops when the waste container is full or when the cabinet door is open
- Automatic reverse in case of jamming
- Automatic oiler: integrated automatic oiling system to lubricate the cutting knives
- Sturdy and large volume steel cabinet, mounted on casters
- Adjustable removable trolley accommodating one bag of 470 litres or two bags of 235 litres

Convenient conveyor belt for easy feeding of material to shred.

Just touch the controls to activate the machine functions.

It eliminates the need to manually lubricate the unit, ensuring maximum reliability, efficiency and capacity.