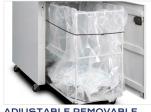

ADJUSTABLE REMOVABLE

accomodating one bag of 470 litres or two bags of 235 litres.