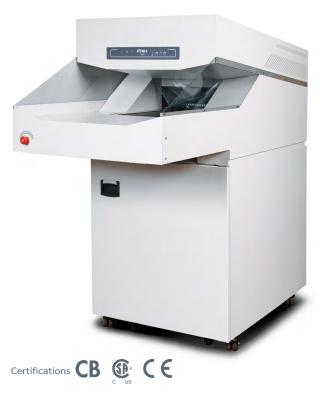

## KOBRA 430 TS C4

## PROFESSIONAL TOUCH SCREEN SHREDDER WITH CONVEYOR BELT - INDUSTRIAL USE

Manufacturer: ELCOMAN srl Brand: **KOBRA** Model: KOBRA 430 TS C4 Article Code: 99.901 EAN Code:

8 026064 999014

| Throat width:                               | 430 mm                                                                                                             |
|---------------------------------------------|--------------------------------------------------------------------------------------------------------------------|
| Shred size:                                 | 5,8 x 50 mm cross cut                                                                                              |
| Security level<br>ISO/IEC 21964 (DIN 66399) | : P-3 O-2 T-3 E-2 F-1                                                                                              |
| Paper capacity*:                            | 125-130 sheets (A4 70gr) / 100-105 sheets (A4 80gr)                                                                |
| Shreddable materials:                       | Paper, Cardboard, Folders, CD/DVD, Blu-ray, Floppy-disks, Credit cards, Credit cards with chip, USB pen drive      |
| Waste bag volume:                           | 470 litres                                                                                                         |
| Speed:                                      | 0,21 m/sec - Shredding output: up to 300 Kg/hour                                                                   |
| Noise level:                                | 60 dB(A)                                                                                                           |
| Voltage:                                    | 380-415 Volt / 50-60 Hz 3 phases                                                                                   |
| Power:                                      | 4 KW                                                                                                               |
| Dimensions (WxDxH):                         | 81 x 161 x 170 cm                                                                                                  |
| Weight:                                     | 480 Kg                                                                                                             |
| Datasheet n.112                             | * Capacity varies on supply power, weight, quality and grain of paper, operating temperature and blade lubrication |

## MAIN FEATURES

High performance conveyor belt industrial shredder, designed for large shredding throughput and continuous shredding operations. Touch screen: all controls are activated by simply touching the panel. Kobra 430 TS can shred up to 130 sheets at a time, CD/ DVD/Credit cards. Equipped with 24-hour continuous duty powerful motor without overheating and duty cycles. Carbon hardened cutting knives unaffected by staples and clips. Clear and strong see-through guards on both sides of the 430 TS gives the operator a complete and safe view of the shredding operation area. Integrated Automatic Oiler: it eliminates the need to manually lubricate the cutting knives for maximum cutting and power consumption efficiency. Adjustable removable trolley accomodating one bag of 470 litres or two bags of 235 litres.