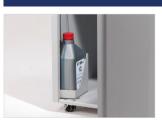

## **OPTIONS AVAILABLE**

The Automatic Oiler eliminates the need to manually lubricate the unit. Not only does this protect the blades with anti-corrosive agents, but ensures maximum reliability, efficiency and capacity. Cross-cut shredders benefit most from this practical option.