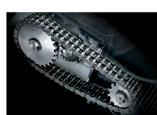

- Super Potential Power Unit: heavy duty chain drive system with steel gears
- Continuous duty shredding: 24 hour continuous duty motor without overheating and duty cycles
- Carbon hardened steel cutting knives
- Energy Smart® System: the machine goes into power saving stand-by mode after just 8 seconds of non-operation
- Automatic disconnection from the mains after 4 hours of non-operation, no need to switch off the shredder
- Touch Screen Panel with LED indicators: just touch the controls to activate the machine functions
- Start & Stop: automatic start and stop through electronic eyes
- Safety Stop: automatic stop at the door opening and/or full waste bag
- Automatic Reverse in case of jamming
- 40 litre cabinet mounted on casters. Easy to remove waste bag.

Just touch the controls to activate the machine functions.

Heavy duty chain drive with steel gears which offer reliability and resistance to wear