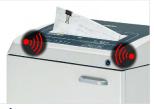

- Super Potential Power Unit: heavy duty chain drive system with steel gears
- Continuous duty shredding: 24 hour continuous duty motor without overheating and duty cycles
- Carbon hardened steel cutting knives
- Energy Smart® System: the machine goes into power saving stand-by mode after just 8 seconds of non-operation
- Automatic disconnection from the mains after 4 hours of non-operation, no need to switch off the shredder
- Touch Screen Panel with LED indicators: just touch the controls to activate the machine functions
- Start & Stop: automatic start and stop through electronic eyes
- Safety Stop: automatic stop at the door opening and/or full waste bag
- Automatic Reverse in case of jamming
- 40 litre cabinet mounted on casters. Easy to remove waste bag.

The Shred Guard System stops the machine when large metal objects are accidentally inserted. An illuminated optical indicator warns the operator to remove these objects in order to protect the knives.