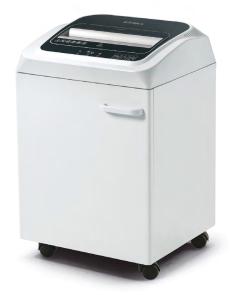

## **KOBRA 245 TS HS-6**

PROFESSIONAL HIGH SECURITY TOUCH SCREEN SHREDDER FOR SMALL SIZED OFFICES

Manufacturer: **ELCOMAN** srl **KOBRA** Brand: Model: KOBRA 245 TS HS-6 Article Code: 99.896

EAN Code: 8 026064 998963

## MAIN FEATURES

Cross-cut shredder suitable to shred "Classified" and "Top Secret" documents. Touch screen shredder, all controls are activated by simply touching the panel. High precision design of carbon hardened cutting knives allows high shred loads with low power consumption. Equipped with 24 hour continuous duty motor without overheating and duty cycles, heavy duty chain drive system with metal gears. Kobra 245 TS HS-6 can shred a sheet of paper in about 20.000 microchips which become absolutely unreadable even if special electronic optical microscopes are used. Energy Smart System and automatic disconnection from the mains for maximum power saving. Kobra 245 TS line shredders can shred transparent material too: keep your finger for 5 seconds on the Forward control and the machine works continuously for 30 seconds.

- Super Potential Power Unit: heavy duty chain drive system with steel gears
- Continuous duty shredding: 24 hour continuous duty motor without overheating and duty cycles
- Carbon hardened steel cutting knives
- Energy Smart® System: the machine goes into power saving stand-by mode after just 8 seconds of non-operation
- Automatic disconnection from the mains after 4 hours of non-operation, no need to switch off the shredder
- Touch Screen Panel with LED indicators: just touch the controls to activate the machine functions
- Start & Stop: automatic start and stop through electronic eyes
- Safety Stop: automatic stop at the door opening and/or full waste bag
- Automatic Reverse in case of jamming
- 40 litre cabinet mounted on casters. Easy to remove waste bag.