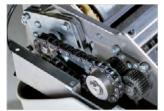

## MAIN FEATURES

Straight-cut shredder equipped with heavy duty chain drive system with metal gears. Carbon hardened cutting knives unaffected by staples and clips. Motor thermal protection: 24 hour continuous duty operations without overheatings or duty cycles.

- Super Potential Power Unit: heavy duty chain drive system with steel gears
- Continuous duty shredding: 24 hour continuous duty motor without overheating and duty cycles. Motor thermal protection.
- Carbon hardened steel cutting knives unaffected by staples and clips
- Energy Smart System: power saving stand-by mode with optical illuminated indicators
- Oil-free System: no need of lubrication and maintenance of cutting knives
- Start & Stop: automatic start and stop through electronic eyes with stand-by function
- **Safety Stop:** automatically stops at bin removal
- 35 litre removable waste bin for easy empty operations: does not require lifting the cutting head. Equipped with a mechanism to separate shredded paper from plastic shreds.
- **Eco-friendly:** does not require plastic bags.

24 HOUR CONTINUOUS

Motor thermal protection. Continuous duty motor, no overheating and no duty cycles. Carbon hardened steel cutting knives unaffected by staples and clips.

SUPER POTENTIAL POWER UNIT

Heavy duty chain drive with steel gears which offer reliability and resistance to wear.