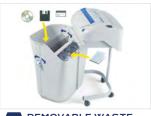

- Super Potential Power Unit: heavy duty chain drive system with steel gears
- Continuous duty shredding: 24 hour continuous duty motor without overheating and duty cycles. Motor thermal protection.
- Carbon hardened steel cutting knives unaffected by staples and clips
- Energy Smart System: power saving stand-by mode with optical illuminated indicators
- Oil-free System: no need of lubrication and maintenance of cutting knives
- Start & Stop: automatic start and stop through electronic eyes with stand-by function
- **Safety Stop:** automatically stops at bin removal
- 35 litre removable waste bin for easy empty operations: does not require lifting the cutting head. Equipped with a mechanism to separate shredded paper from plastic shreds.
- **Eco-friendly:** does not require plastic bags.

Optical illuminated indicators for power saving stand-by mode.

for easy empty operations: does not require lifting the cutting head. Equipped with a mechanism to separate shredded paper from plastic shreds.