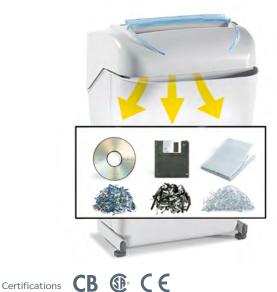

Kobra 240 SS4 can shred up to 26 sheets at a time, CDs/DVDs, credit cards and floppy-disks. Energy Smart System with optical illuminated indicators for power saving stand-by mode and environmental protection. Equipped with a removable waste bin for easy empty operations, does not require lifting of the cutting head.

- Super Potential Power Unit: heavy duty chain drive system with steel gears
- Continuous duty shredding: 24 hour continuous duty motor without overheating and duty cycles. Motor thermal protection.
- Carbon hardened steel cutting knives unaffected by staples and clips
- Energy Smart System: power saving stand-by mode with optical illuminated indicators
- Oil-free System: no need of lubrication and maintenance of cutting knives
- Start & Stop: automatic start and stop through electronic eyes with stand-by function
- **Safety Stop:** automatically stops at bin removal
- 35 litre removable waste bin for easy empty operations: does not require lifting the cutting head. Equipped with a mechanism to separate shredded paper from plastic shreds.
- **Eco-friendly:** does not require plastic bags.