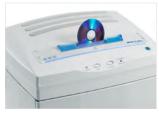

Heavy duty chain drive with steel gears which offer reliability and resistance to wear.

Energy Smart System with light indicators for power saving stand-by mode.

130 mm entry opening for easy insertion of CDs/DVDs/Blu-ray disks and credit cards.