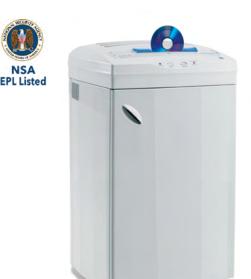

## MAIN FEATURES

Suitable for Optical Media high security shredding. Dedicated to CDs, DVDs (including 80 mm mini disks), Blu-Ray and credit cards shredding, up to and including the "Top Secret" level. KOBRA 400 HS OM can shred up to 2.100 optical media per hour through the special 1,5 x 2 mm cutting system, which is the highest security level today available for optical media to meet the strictest Military and Governments shredding needs. Shreds an optical media disk into over 3000 microchips exceeding the Optical Media Destruction Devices guidelines and the ASIO T-4 standards for TOP SECRET level destruction of Optical Media. The tiny size of the shreds doesn't allow retrieving or reading any information left on small optical media particles even through specific and dedicated electronic equipments. KOBRA 400 HS OM has been evaluated by NSA and meets the requirements of NSA specifications for optical destruction devices dated November 2018.

- Special 1,5 x 2 mm high security cutting system for Optical Media shredding up to "Top Secret" security level
- Automatic Oiler: special integrated automatic oiling system. Automatically lubricates the high security cutting knives during the operation of the shredder for continuous maximum shredding capacity.
- 24 hour continuous duty motor: no overheatings, no duty cycles. Motor thermal protection.
- Energy Smart Management System for power saving stand-by mode
- Super Potential Power Unit: heavy duty chain drive with steel gears
- Automatic Reverse System in case of jamming
- Automatic Start & Stop through electronic eyes
- Safety Stop: automatic stop when bag is full and electronic door safety switch
- 80 liter strong and reusable fabric bag for optical media shreds Steel cabinet mounted on casters