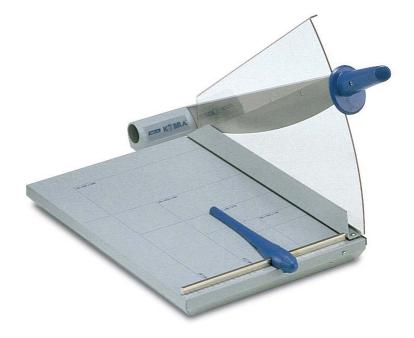

## **Automatic Guillotine**

Manufacturer: **Brand: KOBRA** Model: Article code: A-1021

**ELCOMAN S.R.L. KOBRA 460-A** 

## **KOBRA 460-A**

Cutting width: 460 mm Cutting capacity (A4/70 gr. paper): 30

Paper press: automatic Dimensions (WxD): 35,5x50 Weight: 8 Kg.

High performances desk-top guillotine with automatic paper press. Equipped with the innovative "SUPER **CUT**" system featuring special carbon hardened steel blades and counter-blades unaffected by the wearing action of the materials to cut, for long-lasting cutting operations with the same cutting precision through the years.

- Innovative automatic and progressive paper press
- Special transparent Lexan built-in hand safety guard
- Adjustable back gauge
- Carbon hardened steel precision blade and counter-blade
- Solid steel base with screen printed paper sizes in mm. and inches
- High quality materials according to ISO 9000 Standards
- Built in accordance to the Safety Standards BS 5498 (British Standards)
- Accessories: upper steel blade code AA-3005, counter blade code n. AA-3004
- Manufacturer: Elcoman Via Gorizia nº 9, 20030 Bovisio Masciago, (Milan) Italy
- Packaging: 1 unit per box
- EAN Barcode 8 026064 110211