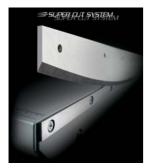

SUPER CUT SYSTEM Carbon hardened steel blades and counter-blades with 65° sharpening for long-lasting cutting operations