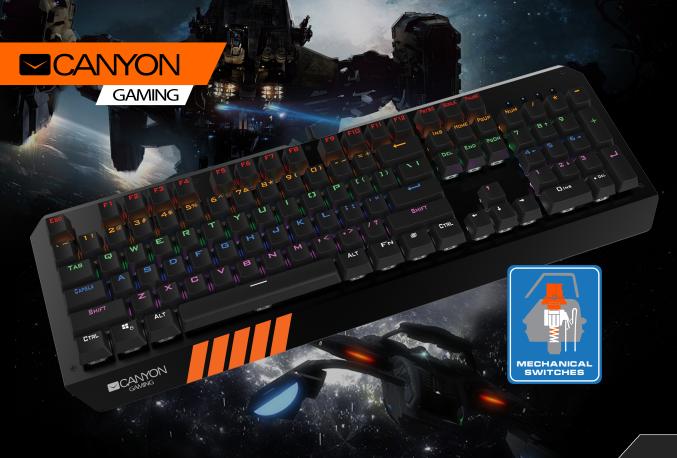

## CND-SKB6

Due to its innovative mechanical button mechanism, optimised key route and fast trigger actuation, this mechanical keyboard will help you to win like a real professional gamer. Each of the buttons can handle over 60 mln pressings. The keyboard has 20 types of vivid backlighting. We've created 10 pre-programmed combinations of lighting setup for a selection of most popular games. You can re-program 2 of these combinations according to your personal needs. Extended anti-ghosting and anti-jamming mechanism NKRO ensures flawless simultaneous keystrokes. Windows/Start button lock will provide interruption-free gaming. Just play, win and have no compromise!

## FEATURES

- 104 mechanical buttons
- Blue mechanical switches
- Key route 4.0 mm
- Trigger actuation 2.4 mm with force 60+/-10g
- 60 million pressings per button

- NKRO anti-ghosting and anti-jamming function
- "Windows/Start" button lock
- 20 types of backlighting
- 10 lighting presets for most popular games, 2 of them can be re-programmed
- Double-injection keycaps