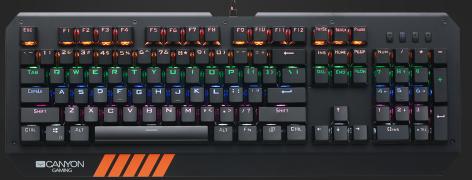

## CND-SKB6

Due to its innovative mechanical button mechanism, optimised key route and fast trigger actuation, this mechanical keyboard will help you to win like a real professional gamer. Each of the buttons can handle over 60 mln pressings. The keyboard has 20 types of vivid backlighting. We've created 10 pre-programmed combinations of lighting setup for a selection of most popular games. You can re-program 2 of these combinations according to your personal needs. Extended anti-ghosting and anti-jamming mechanism NKRO ensures flawless simultaneous keystrokes. Windows/Start button lock will provide interruption-free gaming. Just play, win and have no compromise!

## FEATURES

- 104 mechanical buttons
- Blue mechanical switches
- Key route 4.0 mm
- Trigger actuation 2.4 mm with force 60+/-10g
- 60 million pressings per button

- NKRO anti-ghosting and anti-jamming function
- "Windows/Start" button lock
- 20 types of backlighting
- 10 lighting presets for most popular games, 2 of them can be re-programmed
- Double-injection keycaps