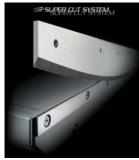

SUPER CUT SYSTEM
Carbon hardened steel blades and counter-blades with 65° sharpening for long-lasting cutting operations