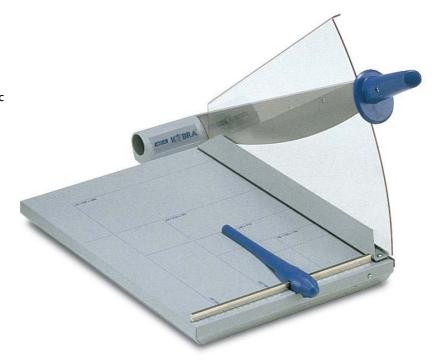

## **Automatic Guillotine**

Manufacturer: Brand: Model: Article code: ELCOMAN S.R.L. KOBRA KOBRA 360-A A-1011

## **KOBRA 360-A**

Cutting width: 360 mm
Cutting capacity (A4/70 gr. paper): 25/30
Paper press: automatic
Dimensions (WxD): 30x40
Weight: 5,5 Kg.

High performances desk-top guillotine with automatic paper press. Equipped with the innovative "SUPER CUT" system featuring special carbon hardened steel blades and counter-blades unaffected by the wearing action of the materials to cut, for long-lasting cutting operations with the same cutting precision through the years.

- Innovative automatic and progressive paper press
- Special transparent Lexan built-in hand safety guard
- Adjustable back gauge
- Carbon hardened steel precision blade and counter blade
- Solid steel base with screen printed paper sizes in mm. and inches
- High quality materials according to ISO 9000 Standards
- Built in accordance to the Safety Standards BS 5498 (British Standards)
- Accessories: upper steel blade code AA-3003, counter blade code n. AA-3001
- Manufacturer: Elcoman Via Gorizia n° 9, 20030 Bovisio Masciago, (Milan) Italy
- Packaging: 1 unit per box
- EAN Barcode 8 026064 110112