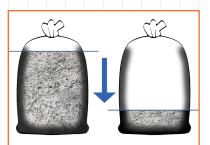

## MAIN FEATURES

Shreddable materials:

Paper, Credit cards, Films

KOBRA AF.2 Auto-Feed/Auto-Compact shredder is the most innovative and fastest automatic shredder available in the global market: the special paper Compacting System optimizes bag capacity and avoids frequent emptyings, increasing by 4 times - from 150 to 600 liters - the size of the cabinet and its incredible 37 sheets per minute speed allows walkaway fast shredding of large quantities of documents.

SPECIAL AUTO-FEED SYSTEM - SHREDDING SPEED: 37 sheets per minute **INTEGRATED AUTOMATIC COMPACTOR** to reduce the volume of shredded paper by 4 times to optimize bin capacity and avoid frequent emptyings of the bag.