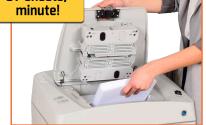

KOBRA AF.2 features a large paper tray for up to 400 sheets and a separate entry for manual feed shredding.

The KOBRA AF.2 Auto-Feed/Auto-Compact shredder is equipped with a continuous duty motor without overheatings, a sturdy chain and metal gear driving system for the highest durability and reliability and a special Oil-free System. The patented Energy Smart System turns in power saving stand-by mode in just 12 seconds.

A 4 Digit Electronic Combination Lock is available, as an option, to protect your company information from prying eyes of unauthorized persons while shredding.

LARGE AUTO-FEED PAPER TRAY: up to 400 sheets