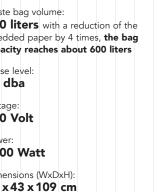

## **PROFESSIONAL AUTO-FEED / AUTO-COMPACT SHREDER KOBRA AF.2 Compactor**

| Throat width:<br><b>260 mm</b>                                    | Waste bag<br><b>150 lite</b> |
|-------------------------------------------------------------------|------------------------------|
|                                                                   | shredded                     |
| Shred size:<br>3,9 x 40 mm cross cut                              | capacity r                   |
|                                                                   | Noise leve                   |
| Security level ISO/IEC 21964 (DIN 66399):<br>P-4 T-4 E-3 F-1      | 58 dba                       |
|                                                                   | Voltage:                     |
| Paper capacity* automatic feeder:<br><b>400 sheets</b> (A4 70 gr) | 230 Vo                       |
| 350 sheets (A4 80 gr)                                             | Power:                       |
|                                                                   | 1000 W                       |
| Paper capacity* manual feeding:                                   | Dimensior                    |
| 10-12 sheets (A4 70 gr)                                           | 53 x 43                      |
| 9-11 sheets (A4 80 gr)                                            | JJ X43                       |

\* Capacity varies on supply power, weight, quality and grain of paper, operating temperature

Weight: 64 Kg