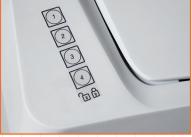

A 4 Digit Electronic Combination Lock is available, as an option, to protect your company information from prying eyes of unauthorized persons while shredding.

LARGE AUTO-FEED PAPER TRAY: up to 400 sheets

Up to 400 sheets paper tray for auto-feed system: 37 sheets per minute shredding speed

Integrated Automatic Compactor: reduces the volume of shredded paper by 4 times to optimize bag capacity

(Option) 4 Digit Electronic Combination Lock